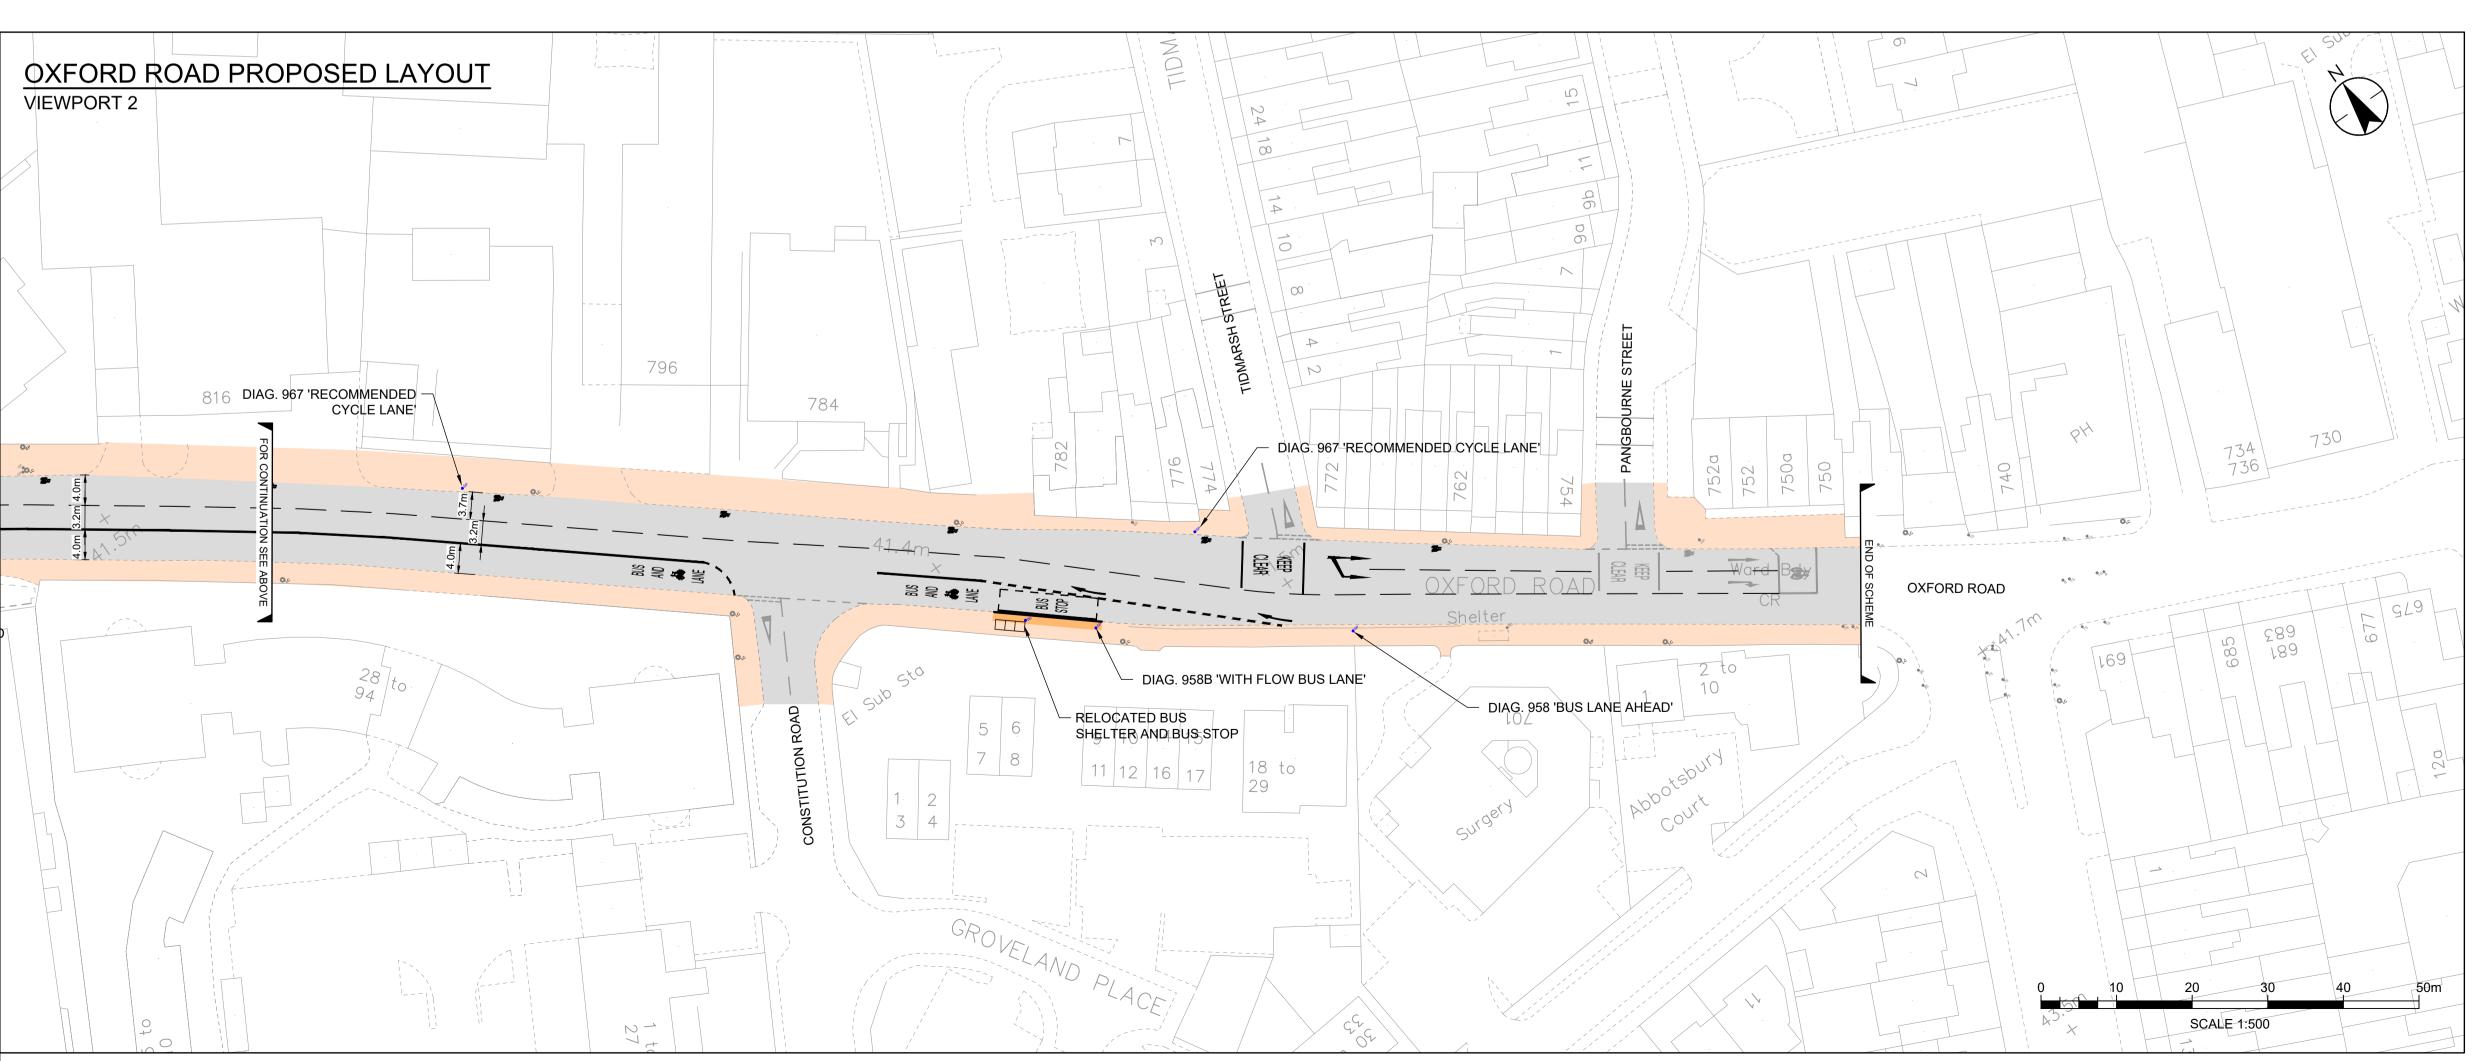

- DO NOT SCALE FROM THIS DRAWING. IF IN DOUBT PLEASE REQUEST FURTHER INFORMATION.
- ALL DIMENSIONS ARE IN METRES UNLESS STATED
- OTHERWISE.
- THIS DRAWING IS TO BE READ IN CONJUNCTION WITH ALL OTHER CONTRACT DRAWINGS AND DOCUMENTS. THIS DRAWING IS BASED ON ORDINANCE SURVEY
- INFORMATION ONLY, TOPOGRAPHICAL INFORMATION WILL BE REQUESTED AT DETAIL DESIGN.
- THIS DRAWING DOES NOT INCLUDE AND MITIGATE FOR THE EXISTING UTILITIES, WAITING AND LOADING RESTRICTIONS OR THE HIGHWAY BOUNDARY. THIS INFORMATION WILL BE REQUESTED FOR AND INCLUDED AT DETAILED DESIGN. THIS DRAWING DOES NOT TAKE INTO ACCOUNT ANY TREE
- IMPACT INFORMATION, THIS DATA WILL BE REQUESTED FOR DETAILED DESIGN.
- THIS DESIGN HAS NOT BEEN MODELED FOR TRAFFIC IMPACTS AT THIS STAGE.

## KEY:

**EXISTING CARRIAGEWAY** 

PROPOSED FULL DEPTH CARRIAGEWAY

EXISTING FOOTWAY

PROPOSED FOOTWAY

EXISTING CENTRAL ISLAND

PROPOSED REFUGE ISLAND

EXISTING KERBS TO BE REMOVED

PROPOSED TACTILE PAVING

PROPOSED BUS SHELTER

EXISTING LIGHTING COLUMNS

PROPOSED LIGHTING COLUMNS **EXISTING SIGN POSTS** 

PROPOSED SIGN POSTS

 
 CE
 SE
 2023.05.12

 CE
 JH
 2023.05.02

 ML
 JH
 11.04.2023