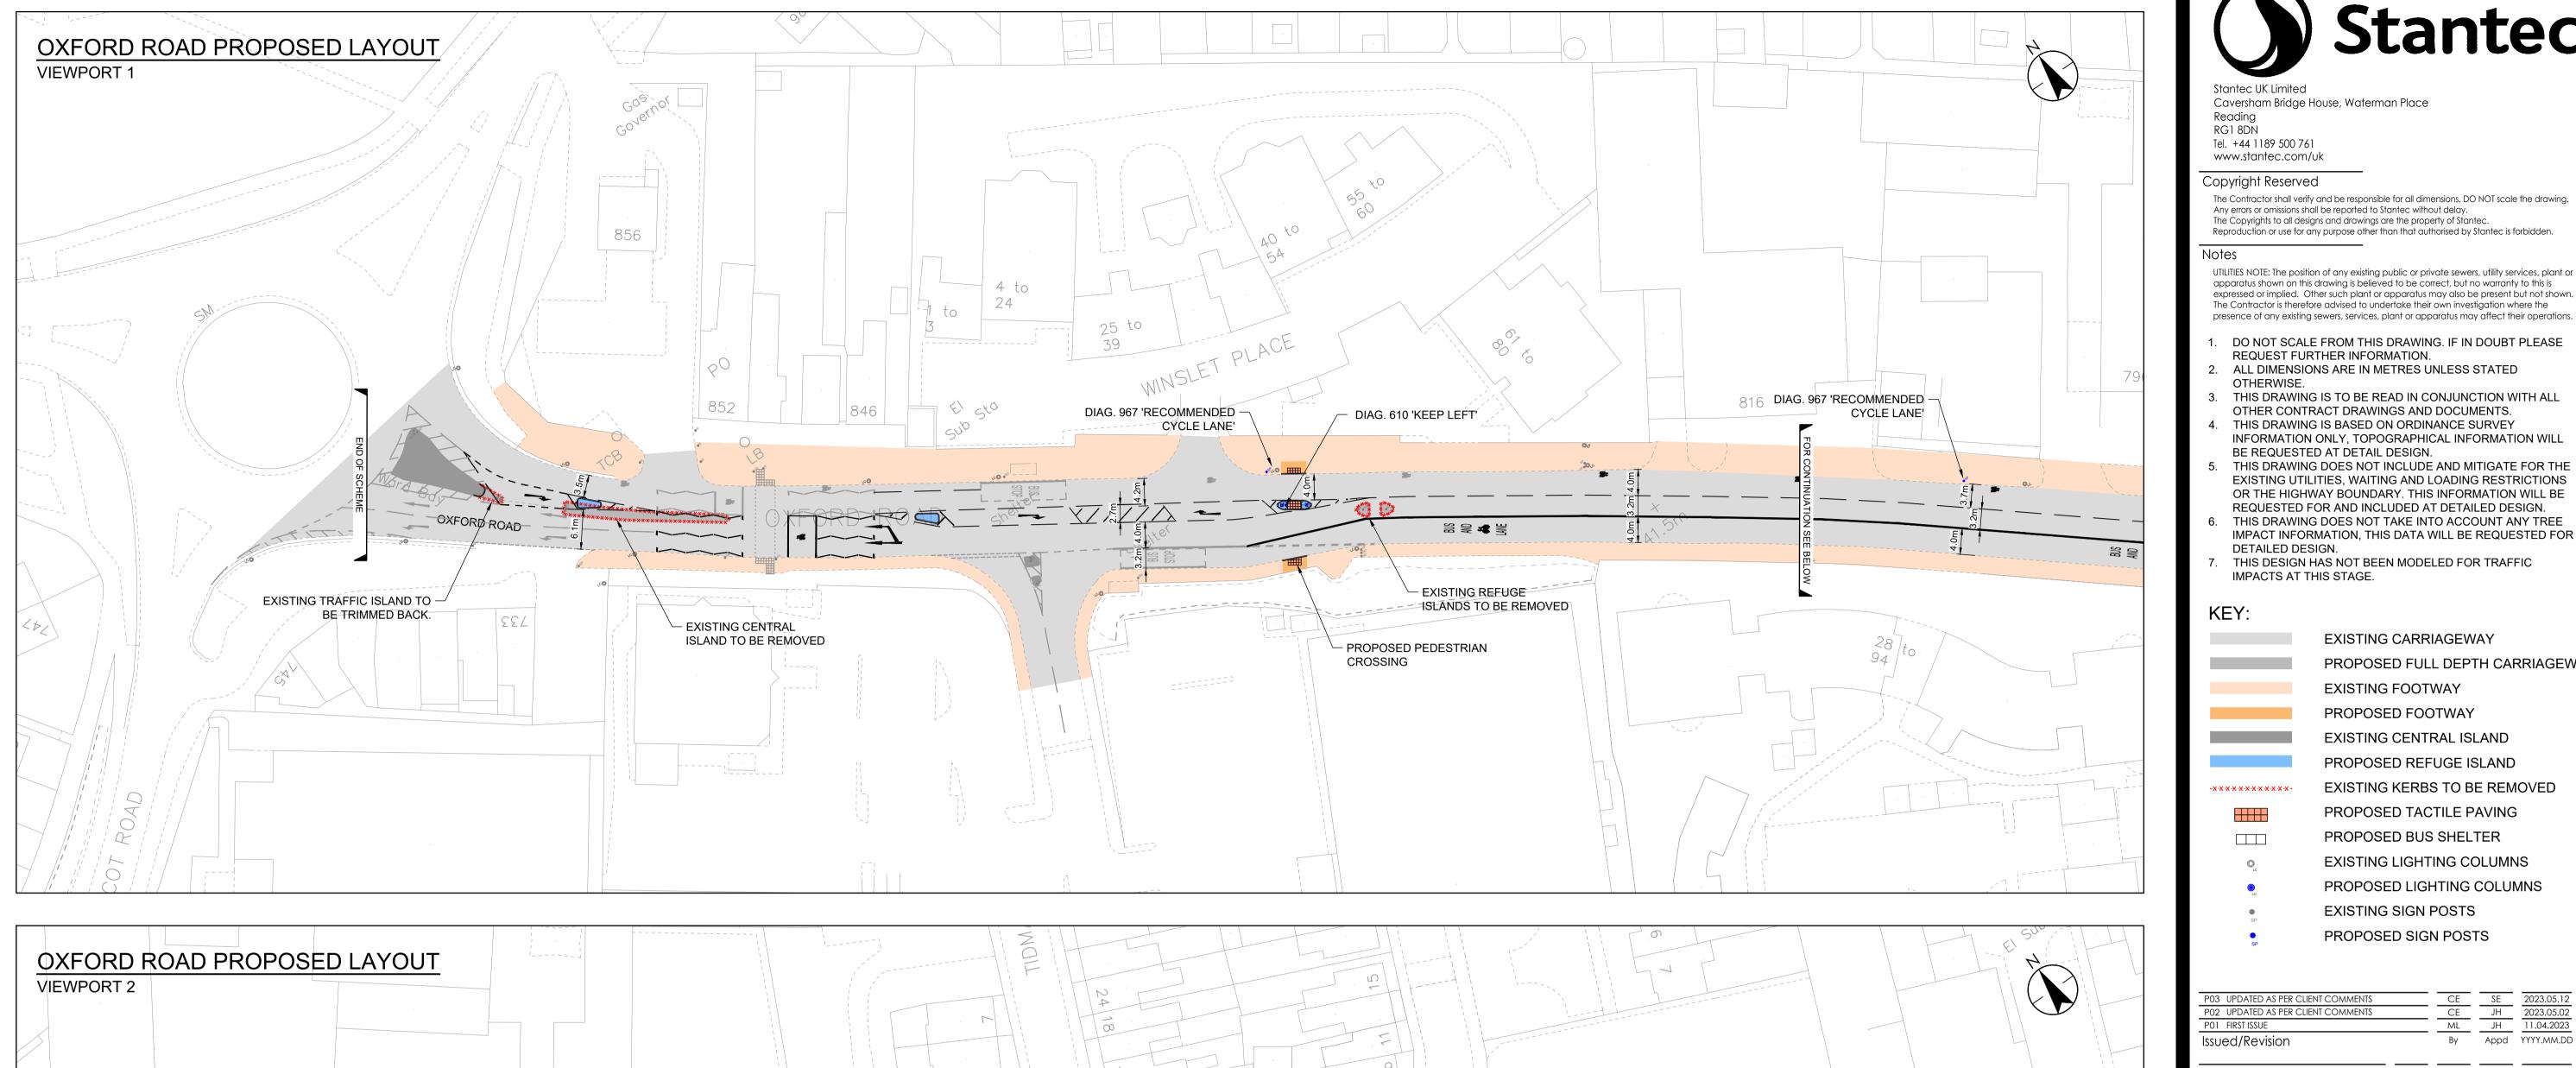

- DO NOT SCALE FROM THIS DRAWING. IF IN DOUBT PLEASE REQUEST FURTHER INFORMATION.
- ALL DIMENSIONS ARE IN METRES UNLESS STATED
- OTHERWISE.
- THIS DRAWING IS TO BE READ IN CONJUNCTION WITH ALL OTHER CONTRACT DRAWINGS AND DOCUMENTS. THIS DRAWING IS BASED ON ORDINANCE SURVEY
- INFORMATION ONLY, TOPOGRAPHICAL INFORMATION WILL BE REQUESTED AT DETAIL DESIGN.
- THIS DRAWING DOES NOT INCLUDE AND MITIGATE FOR THE EXISTING UTILITIES, WAITING AND LOADING RESTRICTIONS OR THE HIGHWAY BOUNDARY. THIS INFORMATION WILL BE REQUESTED FOR AND INCLUDED AT DETAILED DESIGN. THIS DRAWING DOES NOT TAKE INTO ACCOUNT ANY TREE
- IMPACT INFORMATION, THIS DATA WILL BE REQUESTED FOR DETAILED DESIGN.
- THIS DESIGN HAS NOT BEEN MODELED FOR TRAFFIC IMPACTS AT THIS STAGE.

## KEY:

**EXISTING CARRIAGEWAY** 

PROPOSED FULL DEPTH CARRIAGEWAY

EXISTING FOOTWAY

PROPOSED FOOTWAY

EXISTING CENTRAL ISLAND

PROPOSED REFUGE ISLAND

EXISTING KERBS TO BE REMOVED

PROPOSED TACTILE PAVING

PROPOSED BUS SHELTER

EXISTING LIGHTING COLUMNS

PROPOSED LIGHTING COLUMNS **EXISTING SIGN POSTS** 

PROPOSED SIGN POSTS

 
 CE
 SE
 2023.05.12

 CE
 JH
 2023.05.02

 ML
 JH
 11.04.2023